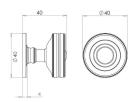

## **Size Details**

| 44612.1 40mm 40mm 40mm |  |
|------------------------|--|
|------------------------|--|