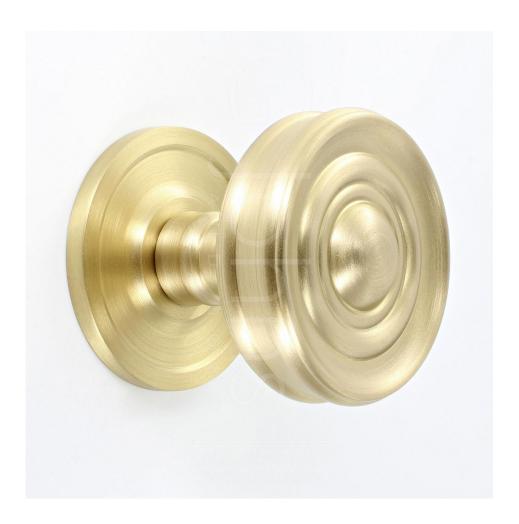

### **Classic Design Cupboard Knob With Raised Front And Stepped Rose - Satin Brass (Lacquered)**

#### **Description**

- Heavy quality, classic design cupboard door knobs with raised front and an satin brass finish
- High architectural quality range, each knob is made from solid brass giving the item a heavy luxurious feel
- This popular design is ideal for use on classic or contemporary units including, kitchen cabinet doors, wardrobes, cupboard doors and drawers

# **Finish**

• Satin brass