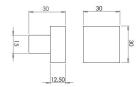

## **Size Details**

| 44614.1 | 30mm | 15mm | 30mm |
|---------|------|------|------|
|         |      |      |      |