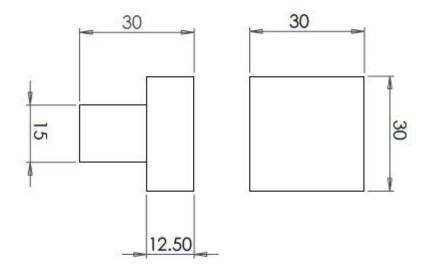

## **Size Details**

| 44614.1 | 30mm | 15mm | 30mm |
|---------|------|------|------|
|         |      |      |      |