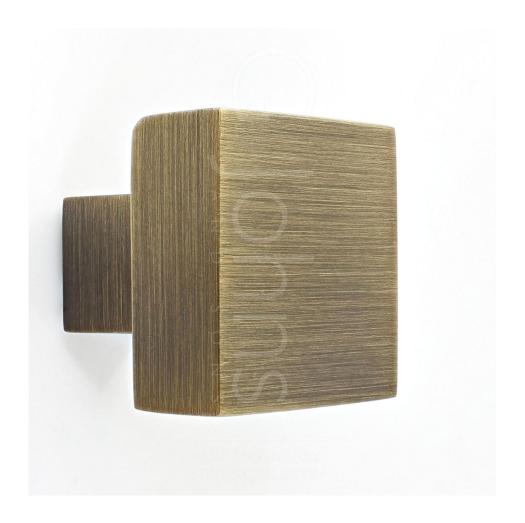

#### **Square Shape Cupboard Knob - Antique Brass (Lacquered)**

#### **Product Images**

#### **Description**

- Heavy quality, square design cupboard door knobs with an antique brass finish
- High architectural quality range, each knob is made from solid brass giving the item a heavy luxurious feel
- This popular design is ideal for use on modern or contemporary units including, kitchen cabinet doors, wardrobes, cupboard doors and drawers