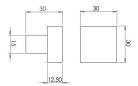

## **Size Details**

| Item Code | Knob Diameter | Backplate Diameter | Projection From Door |
|-----------|---------------|--------------------|----------------------|
| 44615.1   | 30mm          | 15mm               | 30mm                 |