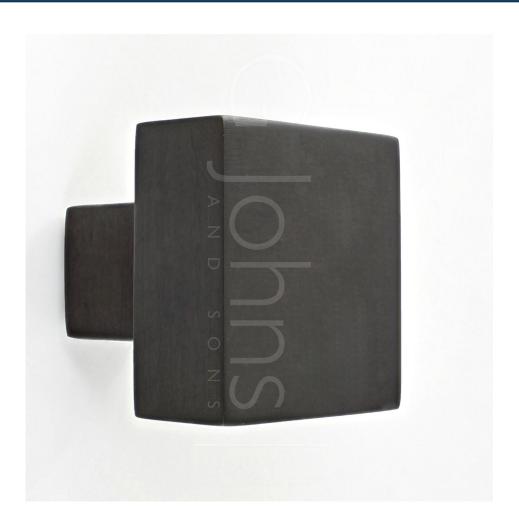

### **Square Shape Cupboard Knob - Dark Bronze (Lacquered)**

#### **Description**

- Heavy quality, square design cupboard door knobs with an dark bronze finish
- High architectural quality range, each knob is made from solid brass giving the item a heavy luxurious feel
- This popular design is ideal for use on modern or contemporary units including, kitchen cabinet doors, wardrobes, cupboard doors and drawers

## **Finish**

Dark bronze