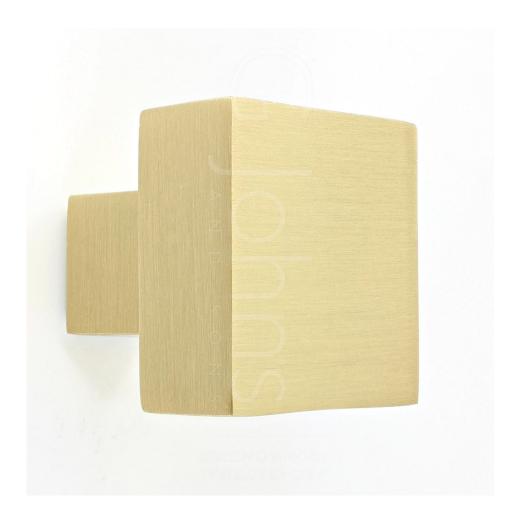

#### **Square Shape Cupboard Knob - Satin Brass (Lacquered)**

#### **Product Images**

### Description

- Heavy quality, square design cupboard door knobs with an satin brass finish
- High architectural quality range, each knob is made from solid brass giving the item a heavy luxurious feel
- This popular design is ideal for use on modern or contemporary units including, kitchen cabinet doors, wardrobes, cupboard doors and drawers