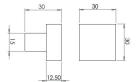

# **Size Details**

| Item Code | <b>Knob Diameter</b> | Backplate Diameter | Projection From Door |
|-----------|----------------------|--------------------|----------------------|
| 44617.1   | 30mm                 | 15mm               | 30mm                 |