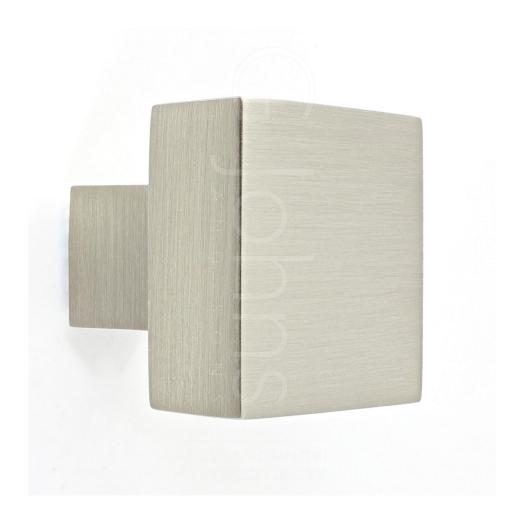

### **Square Shape Cupboard Knob - Satin Nickel**

#### **Description**

- Heavy quality, square design cupboard door knobs with an satin nickel finish
- High architectural quality range, each knob is made from solid brass giving the item a heavy luxurious feel
- This popular design is ideal for use on modern or contemporary units including, kitchen cabinet doors, wardrobes, cupboard doors and drawers