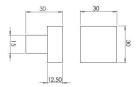

## **Size Details**

| Item Code | Knob Diameter | Backplate Diameter | Projection From Door |
|-----------|---------------|--------------------|----------------------|
| 44618.1   | 30mm          | 15mm               | 30mm                 |