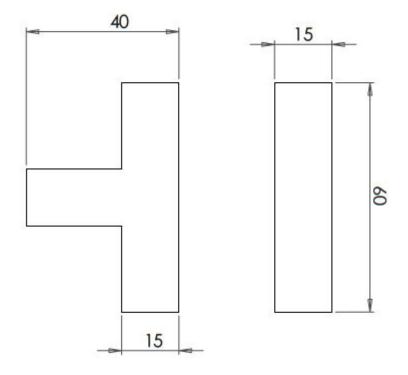

### **Size Details**

| ltem Code | T-Bar Length | T-Bar Width | Projection From Door |
|-----------|--------------|-------------|----------------------|
| 44619.1   | 60mm         | 15mm        | 40mm                 |

## **Fixings**

• This handle is fitted via a M4 bolt from the rear of the door / drawer - see below diagram.