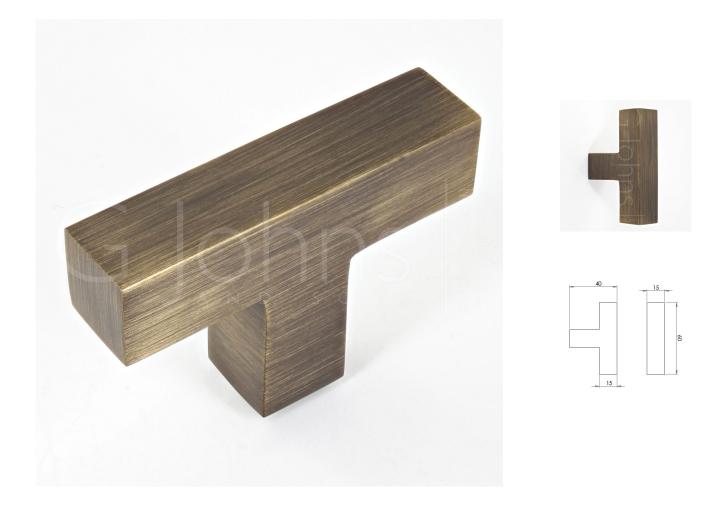

#### Cube Style T Bar Shape Cupboard Knob - Antique Brass (Lacquered)

#### **Product Images**

#### Description

- Heavy quality, square design cupboard door knobs with an antique brass finish
- High architectural quality range, each knob is made from solid brass giving the item a heavy luxurious feel
- This popular design is ideal for use on modern or contemporary units including, kitchen cabinet doors, wardrobes, cupboard doors and drawers

### **Size Details**

| ltem Code | T-Bar Length | T-Bar Width | Projection From Door |
|-----------|--------------|-------------|----------------------|
| 44619.1   | 60mm         | 15mm        | 40mm                 |