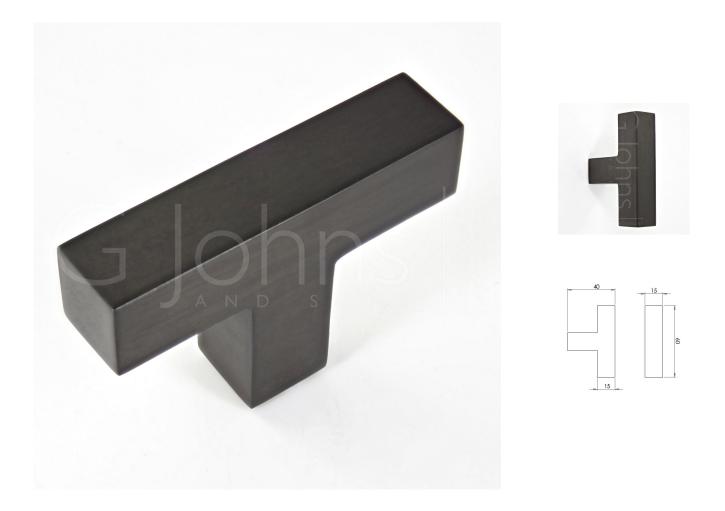

#### **Product Images**

## **Size Details**

| Item Code | T-Bar Length | T-Bar Width | Projection From Door |
|-----------|--------------|-------------|----------------------|
| 44620.1   | 60mm         | 15mm        | 40mm                 |
| ×         |              |             |                      |