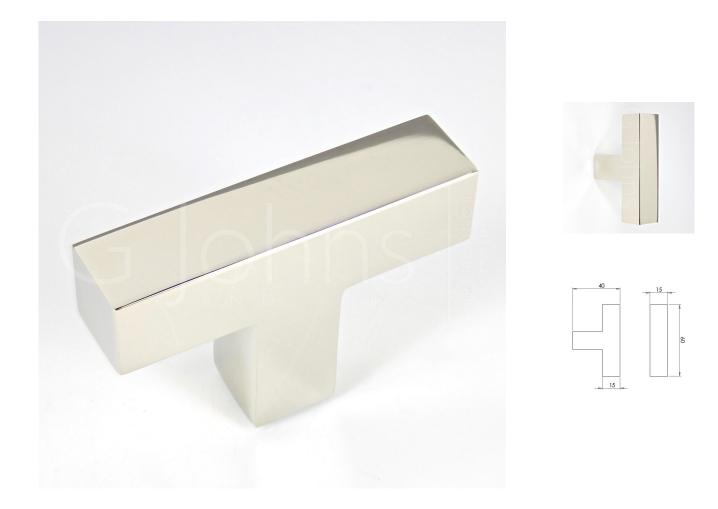

#### **Product Images**

## **Size Details**

| Item Code | T-Bar Length | T-Bar Width | Projection From Door |
|-----------|--------------|-------------|----------------------|
| 44621.1   | 60mm         | 15mm        | 40mm                 |
| ×         |              |             |                      |