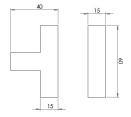

# **Size Details**

| It | tem Code | T-Bar Length | T-Bar Width | Projection From Door |
|----|----------|--------------|-------------|----------------------|
|    | 44622.1  | 60mm         | 15mm        | 40mm                 |