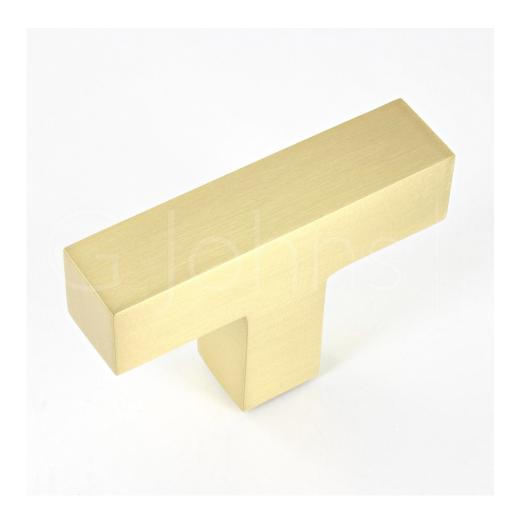

#### **Cube Style T Bar Shape Cupboard Knob - Satin Brass (Lacquered)**

#### **Description**

- Heavy quality, square design cupboard door knobs with an satin brass finish
- High architectural quality range, each knob is made from solid brass giving the item a heavy luxurious feel
- This popular design is ideal for use on modern or contemporary units including, kitchen cabinet doors, wardrobes, cupboard doors and drawers

### **Base Material**

• Made from solid brass.

### **Finish**

• Satin brass