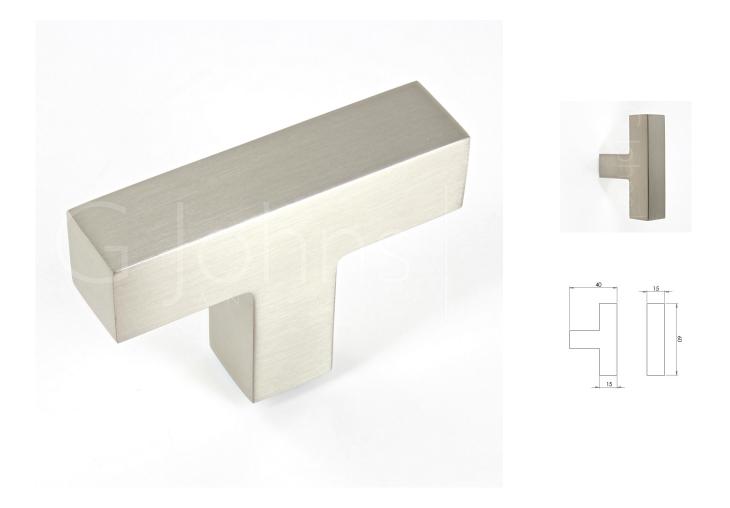

#### **Product Images**

# **Size Details**

| Item Code | T-Bar Length | T-Bar Width | Projection From Door |
|-----------|--------------|-------------|----------------------|
| 44623.1   | 60mm         | 15mm        | 40mm                 |
| ×         |              |             |                      |