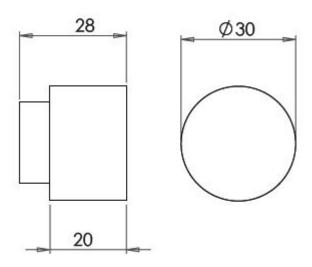

### **Size Details**

| Item Code | Knob Diameter | <b>Projection From Door</b> |
|-----------|---------------|-----------------------------|
| 44624.1   | 30mm          | 28mm                        |