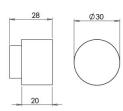

### **Size Details**

| Item Code | Knob Diameter | <b>Projection From Door</b> |
|-----------|---------------|-----------------------------|
| 44624.1   | 30mm          | 28mm                        |