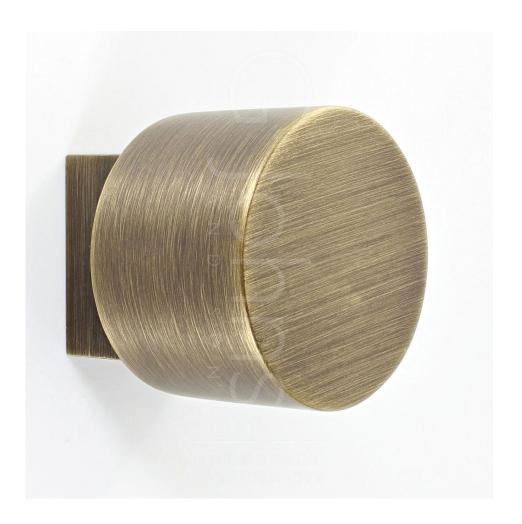

### **Cylinder Shape Cupboard Knob With Square Base - Antique Brass (Lacquered)**

#### **Description**

- Heavy quality, cylinder design cupboard door knobs with a squared base and an antique brass finish
- High architectural quality range, each knob is made from solid brass giving the item a heavy luxurious feel
- This popular design is ideal for use on modern or contemporary units including, kitchen cabinet doors, wardrobes, cupboard doors and drawers

### **Finish**

• Antique brass