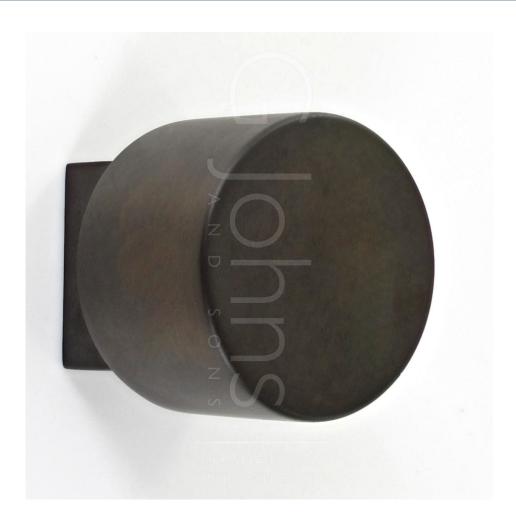

#### **Cylinder Shape Cupboard Knob With Square Base - Dark Bronze (Lacquered)**

#### **Product Images**

#### **Description**

- Heavy quality, cylinder design cupboard door knobs with a squared base and an dark bronze finish
- High architectural quality range, each knob is made from solid brass giving the item a heavy luxurious feel
- This popular design is ideal for use on modern or contemporary units including, kitchen cabinet doors, wardrobes, cupboard doors and drawers

### **Finish**

• Dark bronze