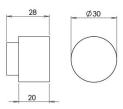

# **Size Details**

| Item Code | Knob Diameter | Projection From Door |
|-----------|---------------|----------------------|
| 44625.1   | 30mm          | 28mm                 |

×