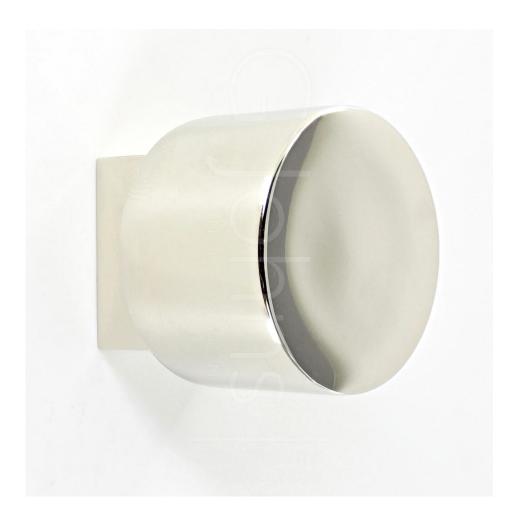

### Cylinder Shape Cupboard Knob With Square Base - Polished Nickel

#### **Description**

- Heavy quality, cylinder design cupboard door knobs with a squared base and an polished nickel finish
- High architectural quality range, each knob is made from solid brass giving the item a heavy luxurious feel
- This popular design is ideal for use on modern or contemporary units including, kitchen cabinet doors, wardrobes, cupboard doors and drawers