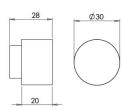

## **Size Details**

| Item Code | Knob Diameter | Projection From Door |
|-----------|---------------|----------------------|
| 44626.1   | 30mm          | 28mm                 |

×