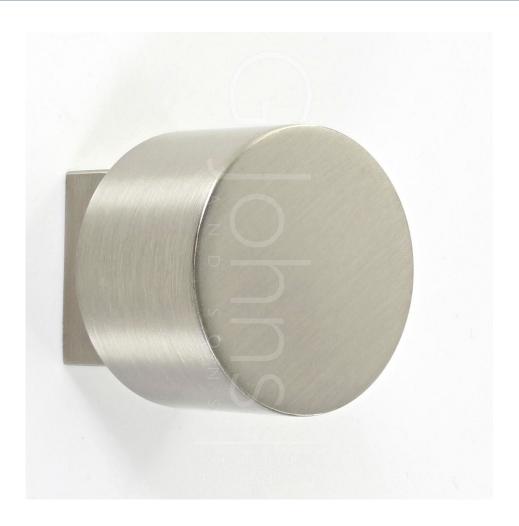

#### Cylinder Shape Cupboard Knob With Square Base - Satin Nickel

#### Description

- Heavy quality, cylinder design cupboard door knobs with a squared base and an satin nickel finish
- High architectural quality range, each knob is made from solid brass giving the item a heavy luxurious feel
- This popular design is ideal for use on modern or contemporary units including, kitchen cabinet doors, wardrobes, cupboard doors and drawers

#### **Finish**

Satin nickel