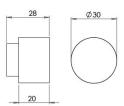

## **Size Details**

| Item Code | Knob Diameter | Projection From Door |
|-----------|---------------|----------------------|
| 44628.1   | 30mm          | 28mm                 |

×