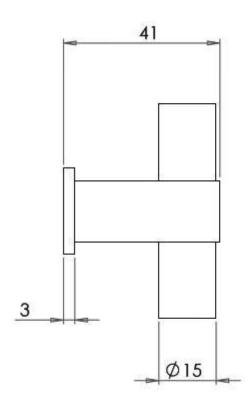

## **Size Details**

| Item Code | T-Bar Length | T-Bar Width | <b>Projection From Door</b> |
|-----------|--------------|-------------|-----------------------------|
| 44629.1   | 56mm         | 15mm        | 41mm                        |

# **Fixings**

• This handle is fitted via a M4 bolt from the rear of the door / drawer - see below diagram.

- Bolt through fixings provide a superior strong fixing allowing this knob to be fitted to tall or heavy doors
- Comes supplied with M4 (diameter) x 25mm & 45mm (long) bolts, the 25mm long bolts are to suit 18mm cupboards and the 45mm designed to be cut down to length on site for thicker doors
- To save having to cut down the bolts provided we sell a range of M4 fixing bolts in various lengths