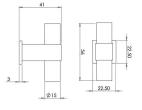

## **Size Details**

| Item Code | T-Bar Length | T-Bar Width | <b>Projection From Door</b> |
|-----------|--------------|-------------|-----------------------------|
| 44629.1   | 56mm         | 15mm        | 41mm                        |

# **Fixings**

• This handle is fitted via a M4 bolt from the rear of the door / drawer - see below diagram.

- Bolt through fixings provide a superior strong fixing allowing this knob to be fitted to tall or heavy doors
- Comes supplied with M4 (diameter) x 25mm & 45mm (long) bolts, the 25mm long bolts are to suit 18mm cupboards and the 45mm designed to be cut down to length on site for thicker doors
- To save having to cut down the bolts provided we sell a range of M4 fixing bolts in various lengths