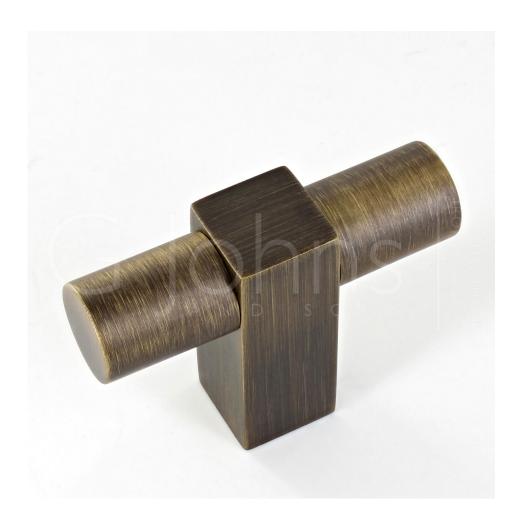

#### T Bar Shape Cupboard Knob With Square Section Neck - Antique Brass (Lacquered)

#### Description

- Heavy quality, T bar design cupboard door knobs with an antique brass finish and optional squared base rose
- High architectural quality range, each knob is made from solid brass giving the item a heavy luxurious feel
- This popular design is ideal for use on modern or contemporary units including, kitchen cabinet doors, wardrobes, cupboard doors and drawers