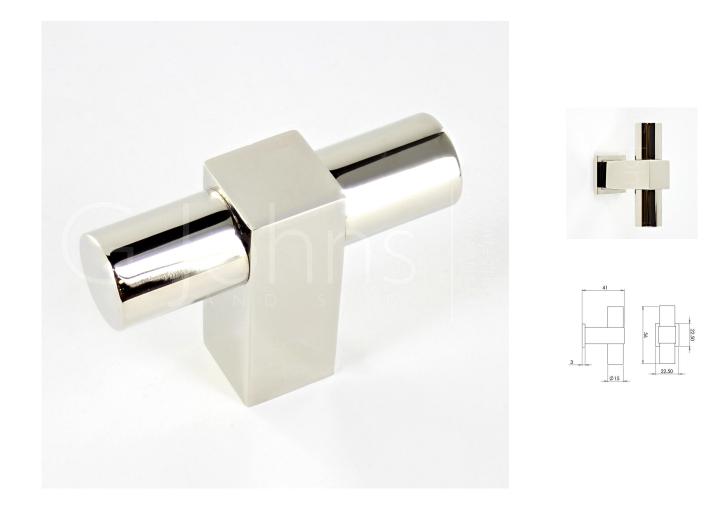

#### **Product Images**

#### Description

- Heavy quality, T bar design cupboard door knobs with an polished nickel finish and optional squared base rose
- High architectural quality range, each knob is made from solid brass giving the item a heavy luxurious feel
- This popular design is ideal for use on modern or contemporary units including, kitchen cabinet doors, wardrobes, cupboard doors and drawers

### **Size Details**

Item Code T-Bar LengthT-Bar Width Projection From Door

| 44631.1 | 56mm | 15mm | 41mm |
|---------|------|------|------|
| ×       |      |      |      |