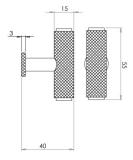

## **Size Details**

| 44642.1 | 55mm | 15mm | 40mm |
|---------|------|------|------|
| ×       |      |      |      |

# **Fixings**

• This handle is fitted via a M4 bolt from the rear of the door / drawer - see below diagram.

- Bolt through fixings provide a superior strong fixing allowing this knob to be fitted to tall or heavy doors
- Comes supplied with M4 (diameter) x 25mm & 45mm (long) bolts, the 25mm long bolts are to suit 18mm cupboards and the 45mm designed to be cut down to length on site for thicker doors
- To save having to cut down the bolts provided we sell a range of M4 fixing bolts in various lengths