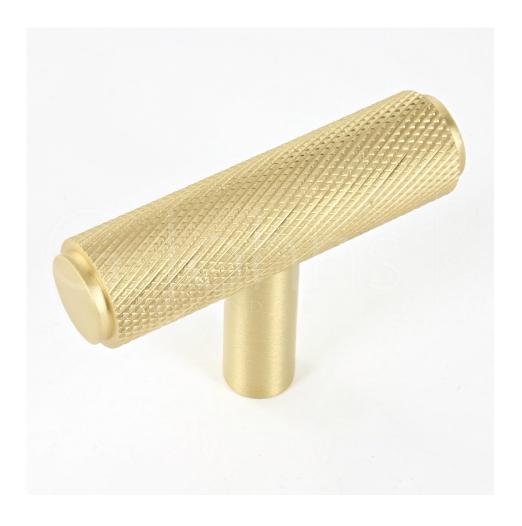

# Knurled Design T Shape Cabinet Cupboard Knob With Stepped Ends - Optional Rose - Satin Brass (Lacquered)

#### **Description**

- Heavy quality, knurled T bar design stepped cupboard door knobs with an satin brass finish and optional round base rose
- High architectural quality range, each knob is made from solid brass giving the item a heavy luxurious feel
- This popular design is ideal for use on modern or contemporary units including, kitchen cabinet doors, wardrobes, cupboard doors and drawers

## **Base Material**

• Made from solid brass.

## **Finish**

• Satin brass