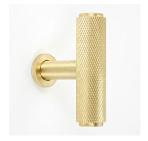

# Knurled Design T Shape Cabinet Cupboard Knob With Stepped Ends - Optional Rose - Satin Brass (Lacquered)

#### **Description**

- Heavy quality, knurled T bar design stepped cupboard door knobs with an satin brass finish and optional round base rose
- High architectural quality range, each knob is made from solid brass giving the item a heavy luxurious feel
- This popular design is ideal for use on modern or contemporary units including, kitchen cabinet doors, wardrobes, cupboard doors and drawers