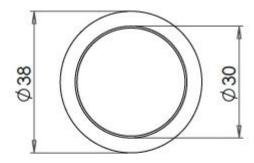

### **Size Information**

- 38mm Overall diameter
- 30mm Inner diameter
- 40mm Projection