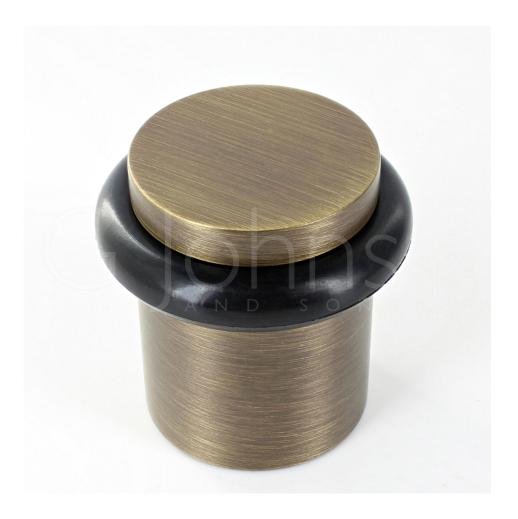

#### Plain Pattern Floor Mounted Door Stop - 40mm x 38mm - Antique Brass (Lacquered)

#### Description

- Floor mounted door stop.
- Two part design allows for concealed fixing
- Plain head with black rubber ring
- Designed to stop doors from hitting a wall when opened too far

### **Base Material**

• Made from solid brass

### **Finish Details**

• Antique brass