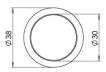

### **Size Information**

- 38mm Overall diameter
- 30mm Inner diameter
- 40mm Projection