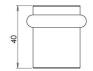

### **Size Information**

- 38mm Overall diameter
- 30mm Inner diameter
- 40mm Projection