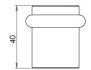

## **Size Information**

- 38mm Overall diameter
- 30mm Inner diameter
- 40mm Projection