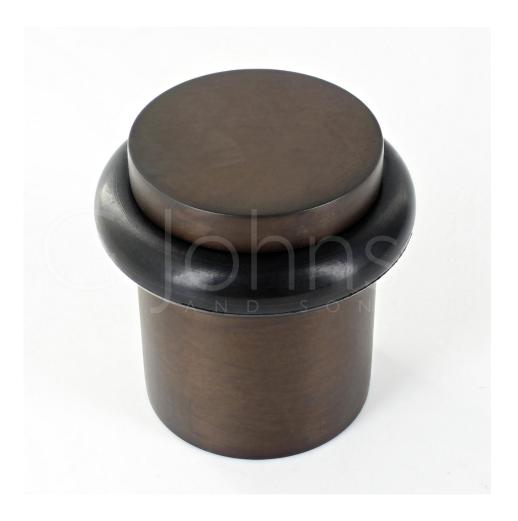

#### Plain Pattern Floor Mounted Door Stop - 40mm x 38mm - Dark Bronze (Lacquered)

#### Description

- Floor mounted door stop.
- Two part design allows for concealed fixing
- Plain head with black rubber ring
- Designed to stop doors from hitting a wall when opened too far

## **Finish Details**

Dark Bronze