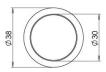

## **Size Information**

- 38mm Overall diameter
- 30mm Inner diameter
- 40mm Projection