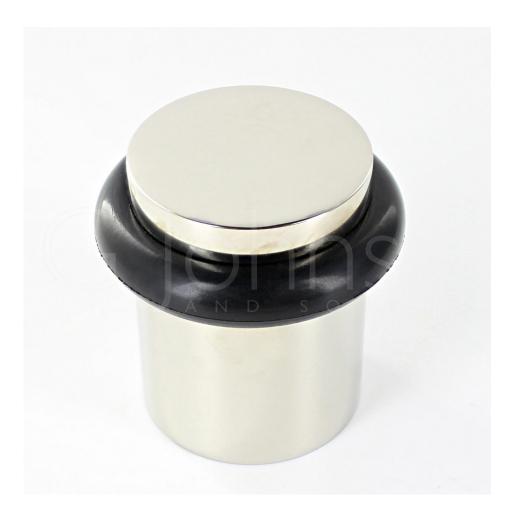

#### Plain Pattern Floor Mounted Door Stop - 40mm x 38mm - Polished Nickel

#### Description

- Floor mounted door stop.
- Two part design allows for concealed fixing
- Plain head with black rubber ring
- Designed to stop doors from hitting a wall when opened too far

### **Base Material**

• Made from solid brass

## **Finish Details**

Polished Nickel