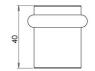

## **Size Information**

- 38mm Overall diameter
- 30mm Inner diameter
- 40mm Projection