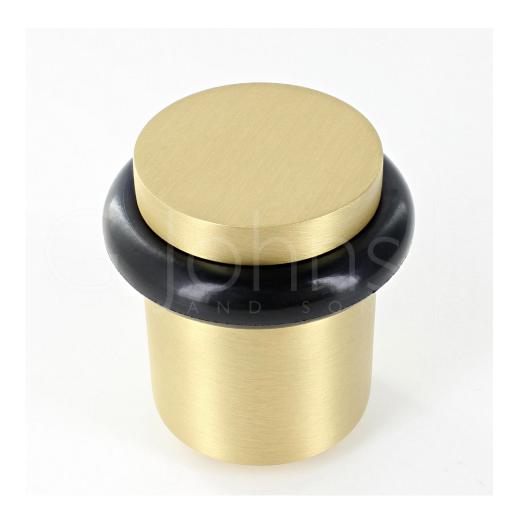

#### Plain Pattern Floor Mounted Door Stop - 40mm x 38mm - Satin Brass (Lacquered)

#### Description

- Floor mounted door stop.
- Two part design allows for concealed fixing
- Plain head with black rubber ring
- Designed to stop doors from hitting a wall when opened too far