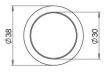

## **Size Information**

- 38mm Overall diameter
- 30mm Inner diameter
- 40mm Projection