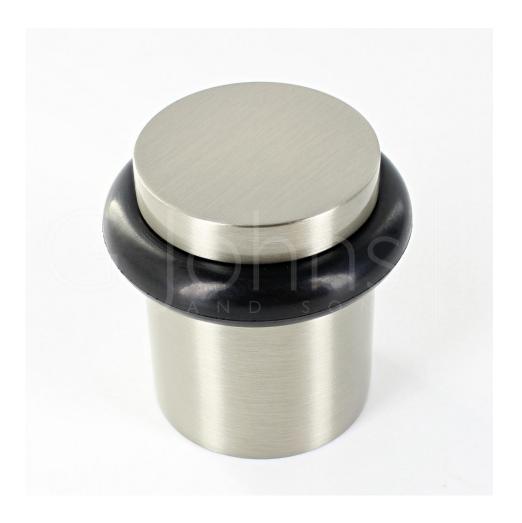

#### Plain Pattern Floor Mounted Door Stop - 40mm x 38mm - Satin Nickel

#### Description

- Floor mounted door stop.
- Two part design allows for concealed fixing
- Plain head with black rubber ring
- Designed to stop doors from hitting a wall when opened too far

### **Base Material**

• Made from solid brass

## **Finish Details**

• Satin Nickel