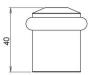

### **Size Information**

- 38mm Overall diameter
- 30mm Inner diameter
- 40mm Projection