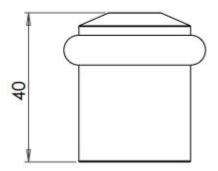

#### **Product Images**

### **Size Information**

- 38mm Overall diameter
- 30mm Inner diameter
- 40mm Projection