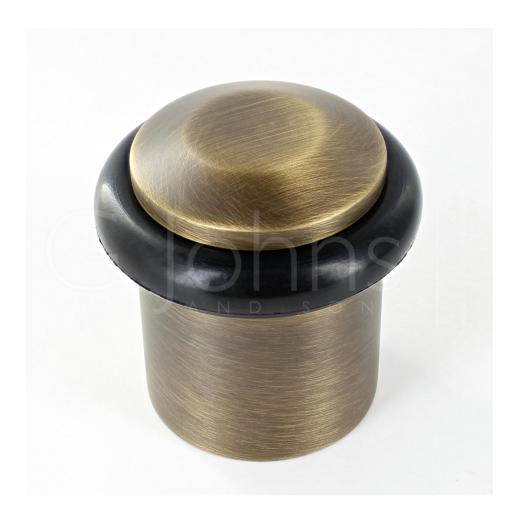

#### Chamfered Pattern Floor Mounted Door Stop - 40mm x 38mm - Antique Brass (Lacquered)

#### Description

- Floor mounted door stop.
- Two part design allows for concealed fixing
- Chamfered head with black rubber ring
- Designed to stop doors from hitting a wall when opened too far

## **Finish Details**

• Antique brass