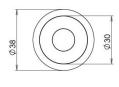

### **Size Information**

- 38mm Overall diameter
- 30mm Inner diameter
- 40mm Projection