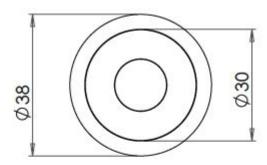

### **Size Information**

- 38mm Overall diameter
- 30mm Inner diameter
- 40mm Projection