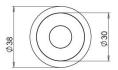

### **Size Information**

×

- 38mm Overall diameter
- 30mm Inner diameter
- 40mm Projection