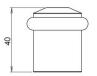

### **Size Information**

×

- 38mm Overall diameter
- 30mm Inner diameter
- 40mm Projection