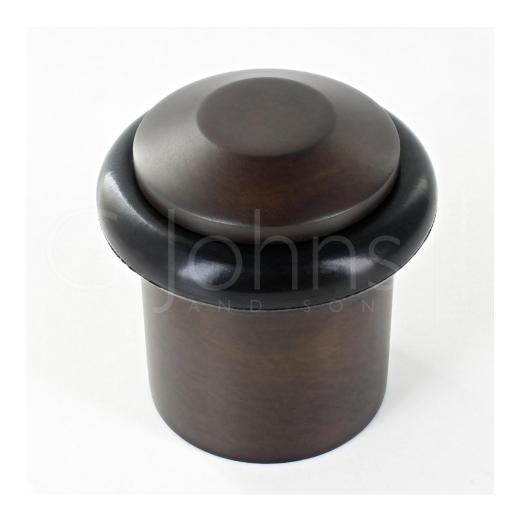

#### Chamfered Pattern Floor Mounted Door Stop - 40mm x 38mm - Dark Bronze (Lacquered)

#### Description

- Floor mounted door stop.
- Two part design allows for concealed fixing
- Chamfered head with black rubber ring
- Designed to stop doors from hitting a wall when opened too far

# **Finish Details**

Dark Bronze