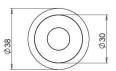

### **Size Information**

×

- 38mm Overall diameter
- 30mm Inner diameter
- 40mm Projection