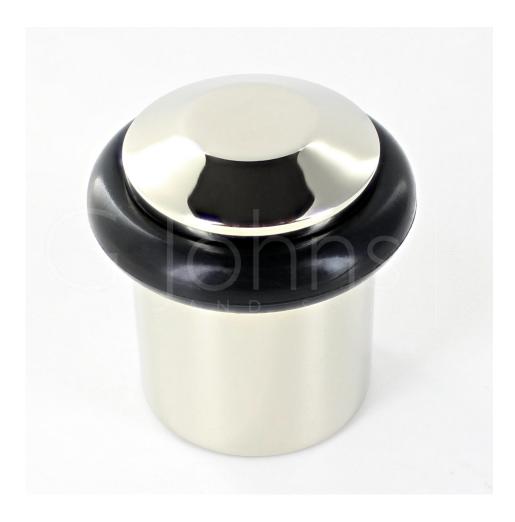

#### Chamfered Pattern Floor Mounted Door Stop - 40mm x 38mm - Polished Nickel

#### Description

- Floor mounted door stop.
- Two part design allows for concealed fixing
- Chamfered head with black rubber ring
- Designed to stop doors from hitting a wall when opened too far

# **Finish Details**

Polished Nickel