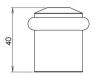

### **Size Information**

×

- 38mm Overall diameter
- 30mm Inner diameter
- 40mm Projection