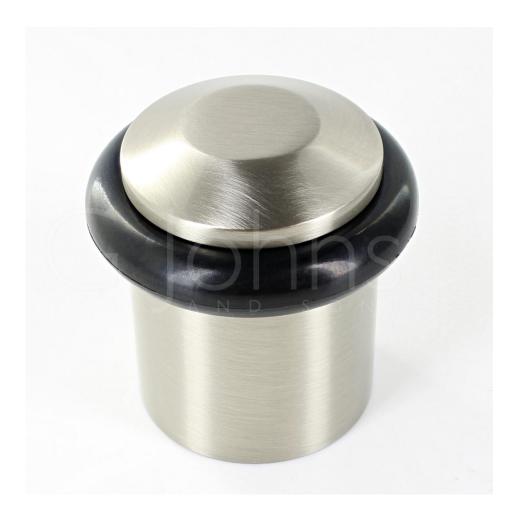

#### Chamfered Pattern Floor Mounted Door Stop - 40mm x 38mm - Satin Nickel

#### Description

- Floor mounted door stop.
- Two part design allows for concealed fixing
- Chamfered head with black rubber ring
- Designed to stop doors from hitting a wall when opened too far

## **Finish Details**

• Satin Nickel