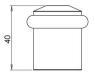

## **Size Information**

- 38mm Overall diameter
- 30mm Inner diameter
- 40mm Projection