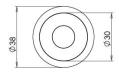

## **Size Information**

- 38mm Overall diameter
- 30mm Inner diameter
- 40mm Projection