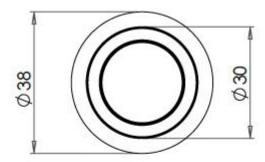

### **Size Information**

- 38mm Overall diameter
- 30mm Inner diameter
- 40mm Projection