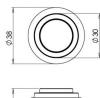

### **Size Information**

- 38mm Overall diameter
- 30mm Inner diameter
- 40mm Projection