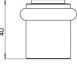

### **Size Information**

- 38mm Overall diameter
- 30mm Inner diameter
- 40mm Projection