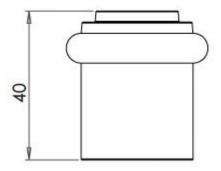

#### **Product Images**

### **Size Information**

- 38mm Overall diameter
- 30mm Inner diameter
- 40mm Projection