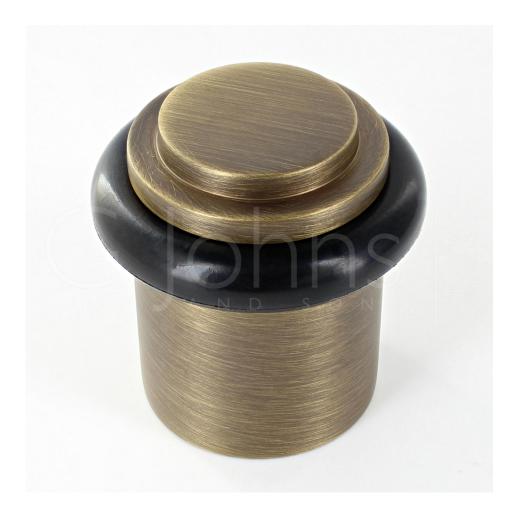

#### Stepped Pattern Floor Mounted Door Stop - 40mm x 38mm - Antique Brass (Lacquered)

#### Description

- Floor mounted door stop.
- Two part design allows for concealed fixing
- Stepped head with black rubber ring
- Designed to stop doors from hitting a wall when opened too far