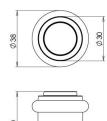

## **Size Information**

- 38mm Overall diameter
- 30mm Inner diameter
- 40mm Projection