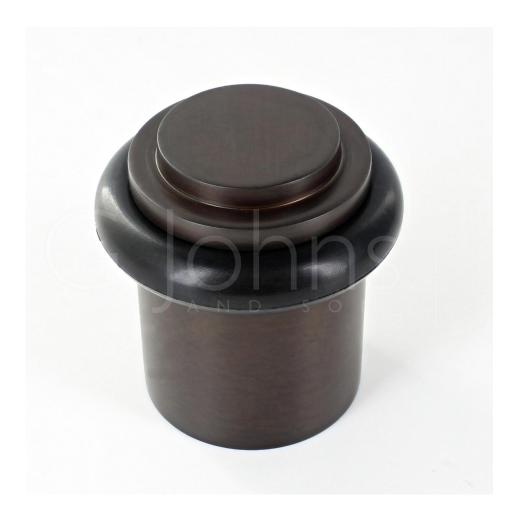

### Stepped Pattern Floor Mounted Door Stop - 40mm x 38mm - Dark Bronze (Lacquered)

#### **Description**

- Floor mounted door stop.
- Two part design allows for concealed fixing
- Stepped head with black rubber ring
- Designed to stop doors from hitting a wall when opened too far

## **Finish Details**

Dark Bronze