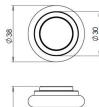

## **Size Information**

- 38mm Overall diameter
- 30mm Inner diameter
- 40mm Projection