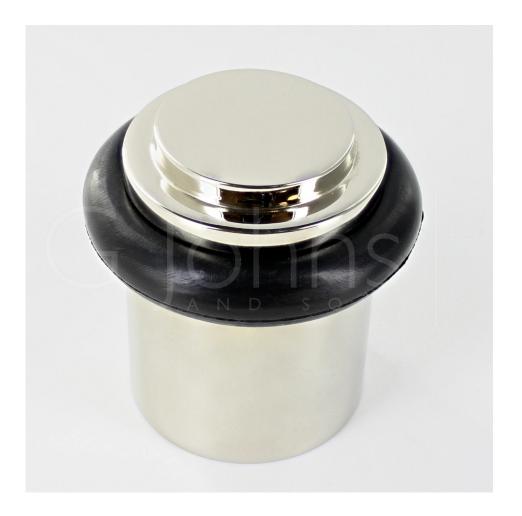

#### Stepped Pattern Floor Mounted Door Stop - 40mm x 38mm - Polished Nickel

#### Description

- Floor mounted door stop.
- Two part design allows for concealed fixing
- Stepped head with black rubber ring
- Designed to stop doors from hitting a wall when opened too far

## **Finish Details**

Polished Nickel