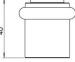

## **Size Information**

- 38mm Overall diameter
- 30mm Inner diameter
- 40mm Projection