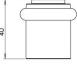

## **Size Information**

- 38mm Overall diameter
- 30mm Inner diameter
- 40mm Projection