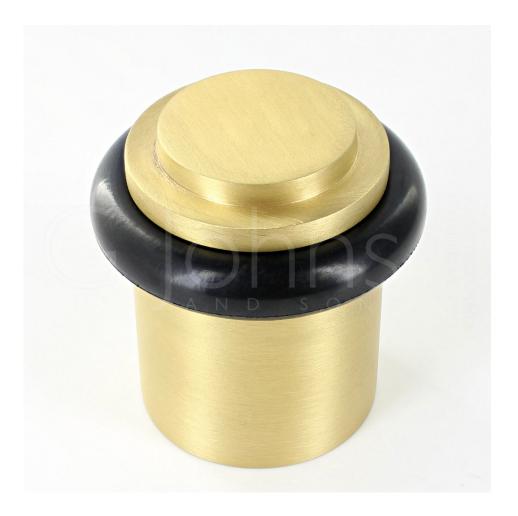

#### Stepped Pattern Floor Mounted Door Stop - 40mm x 38mm - Satin Brass (Lacquered)

#### Description

- Floor mounted door stop.
- Two part design allows for concealed fixing
- Stepped head with black rubber ring
- Designed to stop doors from hitting a wall when opened too far

### **Base Material**

• Made from solid brass

## **Finish Details**

• Satin brass