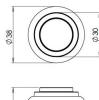

## **Size Information**

- 38mm Overall diameter
- 30mm Inner diameter
- 40mm Projection