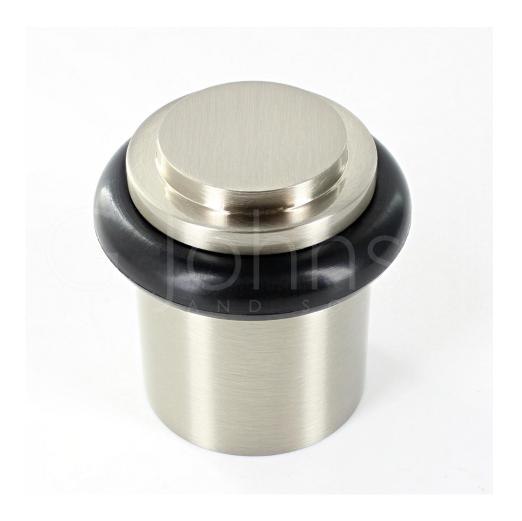

#### Stepped Pattern Floor Mounted Door Stop - 40mm x 38mm - Satin Nickel

#### Description

- Floor mounted door stop.
- Two part design allows for concealed fixing
- Stepped head with black rubber ring
- Designed to stop doors from hitting a wall when opened too far

### **Base Material**

• Made from solid brass

## **Finish Details**

• Satin Nickel