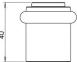

## **Size Information**

- 38mm Overall diameter
- 30mm Inner diameter
- 40mm Projection