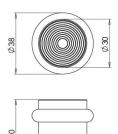

### **Size Information**

- 38mm Overall diameter
- 30mm Inner diameter
- 40mm Projection