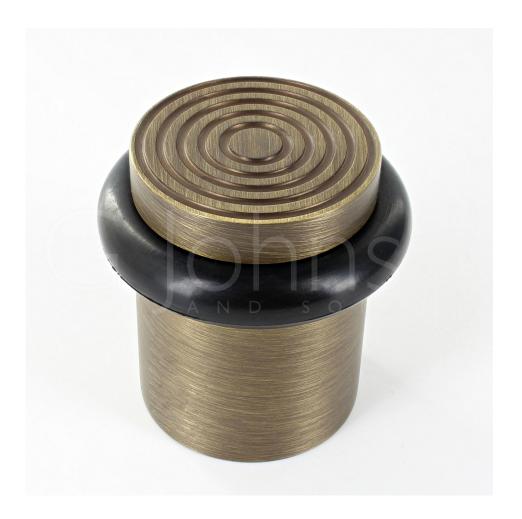

#### Reeded Pattern Floor Mounted Door Stop - 40mm x 38mm - Antique Brass (Lacquered)

### Description

- Floor mounted door stop.
- Two part design allows for concealed fixing
- Reeded head with black rubber ring
- Designed to stop doors from hitting a wall when opened too far

#### **Base Material**

• Made from solid brass

## **Finish Details**

• Antique brass