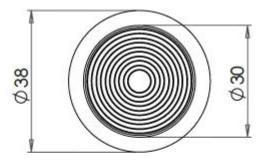

### **Size Information**

- 38mm Overall diameter
- 30mm Inner diameter
- 40mm Projection