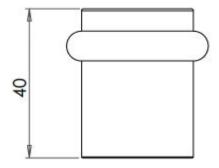

### **Size Information**

- 38mm Overall diameter
- 30mm Inner diameter
- 40mm Projection