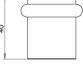

## **Size Information**

- 38mm Overall diameter
- 30mm Inner diameter
- 40mm Projection