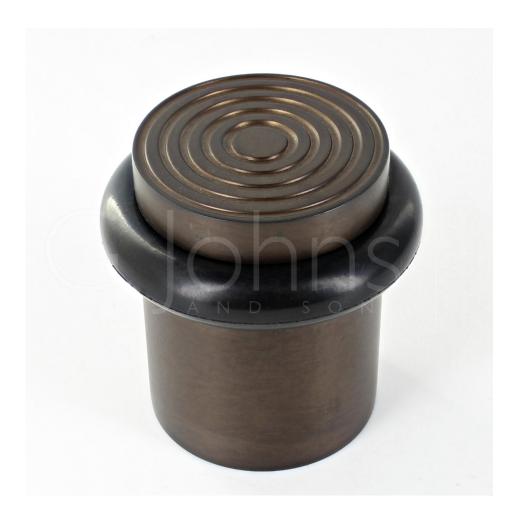

#### Reeded Pattern Floor Mounted Door Stop - 40mm x 38mm - Dark Bronze (Lacquered)

### Description

- Floor mounted door stop.
- Two part design allows for concealed fixing
- Reeded head with black rubber ring
- Designed to stop doors from hitting a wall when opened too far

## **Finish Details**

Dark Bronze