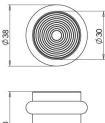

## **Size Information**

- 38mm Overall diameter
- 30mm Inner diameter
- 40mm Projection