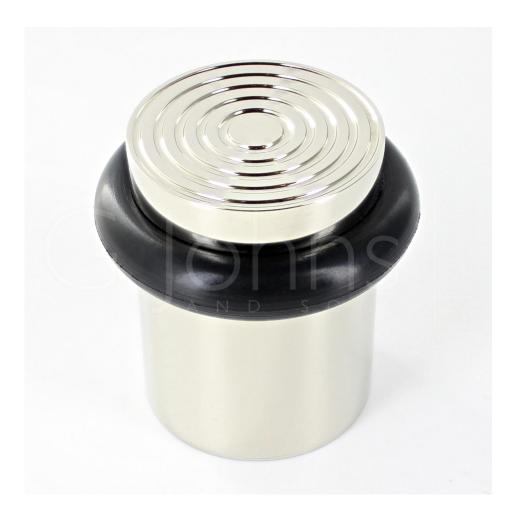

#### Reeded Pattern Floor Mounted Door Stop - 40mm x 38mm - Polished Nickel

#### Description

- Floor mounted door stop.
- Two part design allows for concealed fixing
- Reeded head with black rubber ring
- Designed to stop doors from hitting a wall when opened too far

# **Finish Details**

Polished Nickel