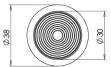

### **Size Information**

×

- 38mm Overall diameter
- 30mm Inner diameter
- 40mm Projection