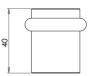

### **Size Information**

×

- 38mm Overall diameter
- 30mm Inner diameter
- 40mm Projection