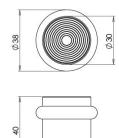

## **Size Information**

- 38mm Overall diameter
- 30mm Inner diameter
- 40mm Projection