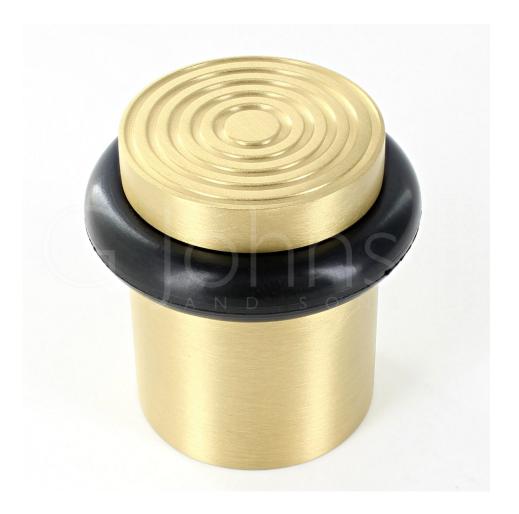

#### Reeded Pattern Floor Mounted Door Stop - 40mm x 38mm - Satin Brass (Lacquered)

#### Description

- Floor mounted door stop.
- Two part design allows for concealed fixing
- Reeded head with black rubber ring
- Designed to stop doors from hitting a wall when opened too far

### **Base Material**

• Made from solid brass

## **Finish Details**

• Satin brass