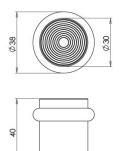

## **Size Information**

- 38mm Overall diameter
- 30mm Inner diameter
- 40mm Projection