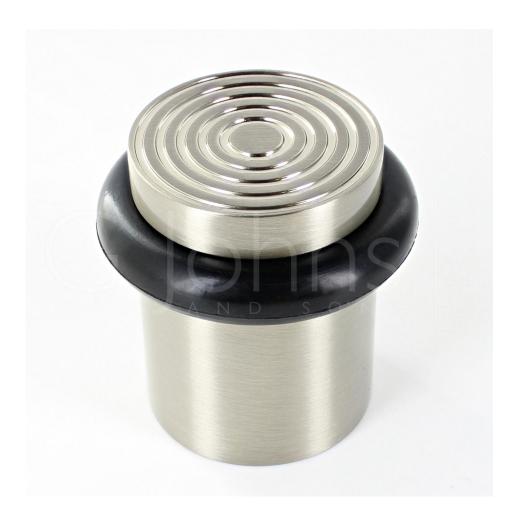

#### Reeded Pattern Floor Mounted Door Stop - 40mm x 38mm - Satin Nickel

### Description

- Floor mounted door stop.
- Two part design allows for concealed fixing
- Reeded head with black rubber ring
- Designed to stop doors from hitting a wall when opened too far

## **Finish Details**

• Satin Nickel