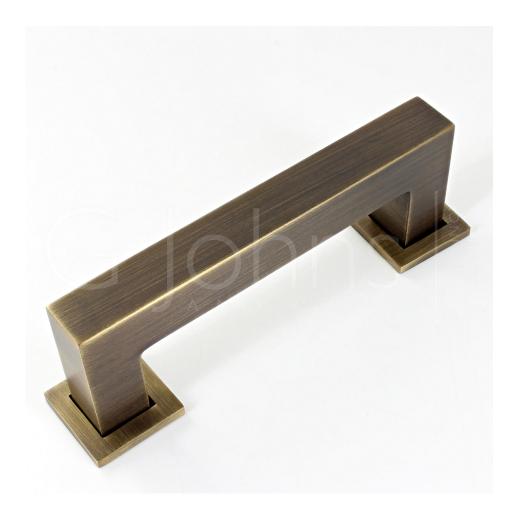

#### **Rectangular Cube Shape Cabinet Pull Handle With Optional Base Rose - Antique Brass (Lacquered)**

#### **Product Images**

### Description

- Rectangular cube shape cupboard door pull handle with optional square base roses
- Available in three lengths, 121mm, 143mm, 249mm
- Supplied with M4 fixing bolts
- Contemporary design ideal for use on modern units including, kitchen cabinet doors, wardrobes, cupboard doors and drawers