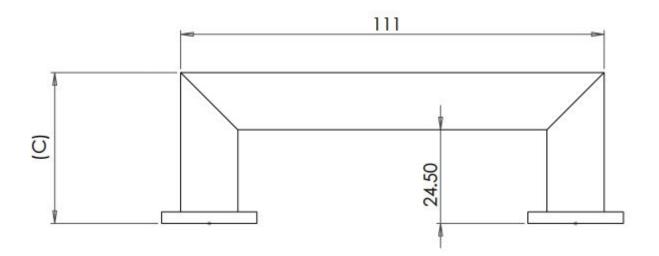

## **Size Details**

Item code | Overall Length(B) | Fixing Centres | Width(A) | Projection(C) Wth Base Plate | Projection Wthout Base Plate

| 44674.1 | 121mm | 96mm  | 15mm | 40mm | 37mm |
|---------|-------|-------|------|------|------|
| 44674.2 | 143mm | 128mm | 15mm | 40mm | 37mm |
| 44674.3 | 249mm | 224mm | 15mm | 40mm | 37mm |