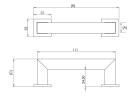

## **Size Details**

Item code | Overall Length(B) | Fixing Centres | Width(A) | Projection(C) Wth Base Plate | Projection Wthout Base Plate

| 44674.1 | 121mm | 96mm  | 15mm | 40mm | 37mm |
|---------|-------|-------|------|------|------|
| 44674.2 | 143mm | 128mm | 15mm | 40mm | 37mm |
| 44674.3 | 249mm | 224mm | 15mm | 40mm | 37mm |