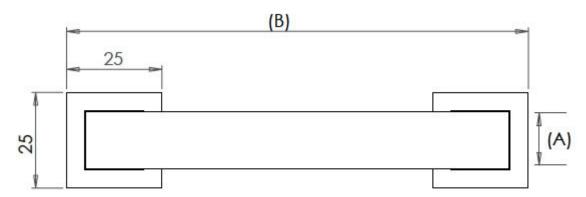

## **Size Details**

Item code | Overall Length(B) | Fixing Centres | Width(A) | Projection(C) Wth Base Plate | Projection Wthout Base Plate

| 44674.1 | 121mm | 96mm  | 15mm | 40mm | 37mm |
|---------|-------|-------|------|------|------|
| 44674.2 | 143mm | 128mm | 15mm | 40mm | 37mm |
| 44674.3 | 249mm | 224mm | 15mm | 40mm | 37mm |