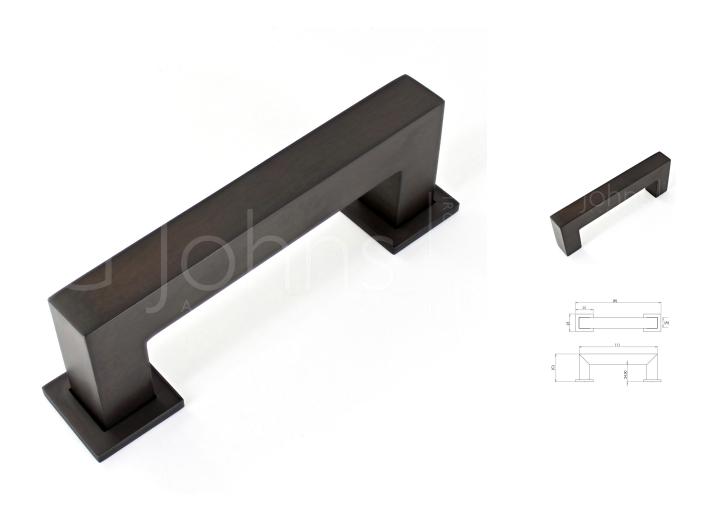

#### **Product Images**

#### **Description**

- Rectangular cube shape cupboard door pull handle with optional square base roses
- Available in three lengths, 121mm, 143mm, 249mm
- Supplied with M4 fixing bolts
- Contemporary design ideal for use on modern units including, kitchen cabinet doors, wardrobes, cupboard doors and drawers

## **Size Details**

| Item code | Overall Length(B) | Fixing Centres | Width(A) | Projection(C) Wth Base Plate | Projection Wthout Base Plate |
|-----------|-------------------|----------------|----------|------------------------------|------------------------------|
| 44675.1   | 121mm             | 96mm           | 15mm     | 40mm                         | 37mm                         |
| 44675.2   | 143mm             | 128mm          | 15mm     | 40mm                         | 37mm                         |
| 44675.3   | 249mm             | 224mm          | 15mm     | 40mm                         | 37mm                         |