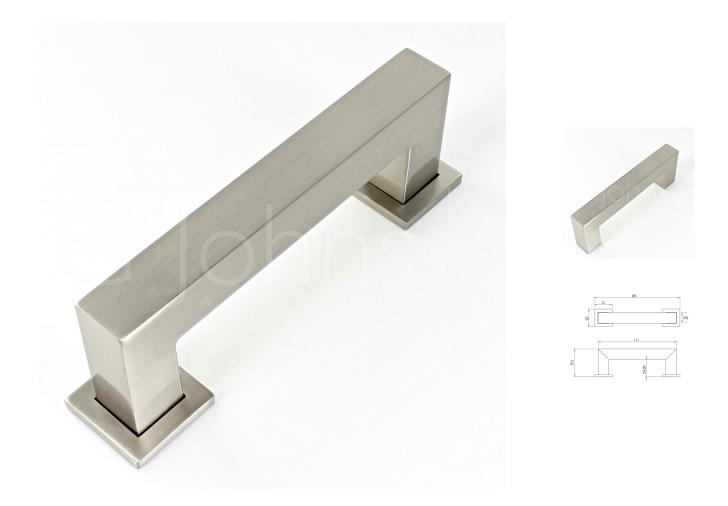

#### **Product Images**

#### Description

- Rectangular cube shape cupboard door pull handle with optional square base roses
- Available in three lengths, 121mm, 143mm, 249mm
- Supplied with M4 fixing bolts
- Contemporary design ideal for use on modern units including, kitchen cabinet doors, wardrobes, cupboard doors and drawers