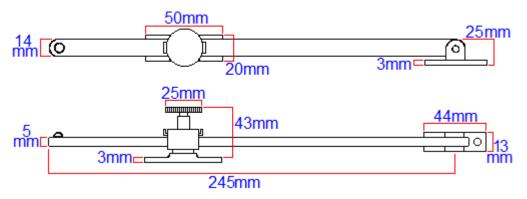

G Johns & Sons Ltd Unit D Westside Business Centre Flex Meadow Harlow, Essex CM19 5SR www.gjohns.co.uk 020 8360 7771 sales@gjohns.co.uk VAT No: GB232661872 Company No: 00384076

# Screw Down Pattern Sliding Casement Window Stay - Polished Brass (Lacquered)

## **Product Images**



## **Description**

- Sliding screw down casement window stay
- Restricts the window opening angle
- Has a screw down knob to help keep the window held in the opened position

### Finish

Polished brass

#### **Dimensions**



• Available in one length only - 254mm - (10 inches)

### Important Info Before You Buy

- Suitable for wooden windows
- Suits standard outward opening casement windows

### **Products in this set**



15415.1 - Screw Down Sliding Casement Window Stay - Polished Brass (Lacquered) - Each