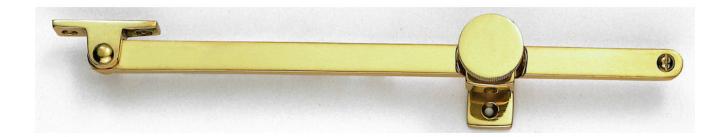

# Screw Down Pattern Sliding Casement Window Stay - Polished Brass (Lacquered)

## **Description**

- Sliding screw down casement window stay
- Restricts the window opening angle
- Has a screw down knob to help keep the window held in the opened position

### Finish

Polished brass