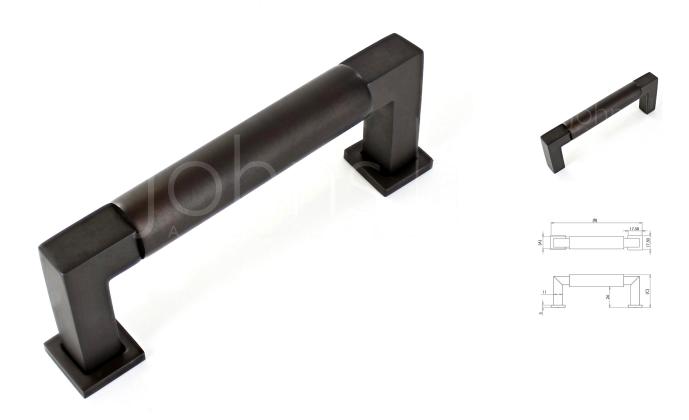

#### **Product Images**

## **Size Details**

| Item code | Overall Length(B) | Fixing Centres | Width(A) | Projection(C) Wth Base Plate | Projection Wthout Base Plate |
|-----------|-------------------|----------------|----------|------------------------------|------------------------------|
| 44680.1   | 114mm             | 96mm           | 15mm     | 41mm                         | 38mm                         |
| 44680.2   | 146mm             | 128mm          | 15mm     | 41mm                         | 38mm                         |
| 44680.3   | 242mm             | 224mm          | 15mm     | 41mm                         | 38mm                         |