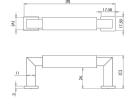

## **Size Details**

|                 | 0     | WIGHT(A) | Projection(C) will base Plate | Projection Wthout Base Plate |
|-----------------|-------|----------|-------------------------------|------------------------------|
| 44682.1 114mm   | 96mm  | 15mm     | 41mm                          | 38mm                         |
| 44682.2 146mm   | 128mm | 15mm     | 41mm                          | 38mm                         |
| 44682.3 242mm 2 | 224mm | 15mm     | 41mm                          | 38mm                         |