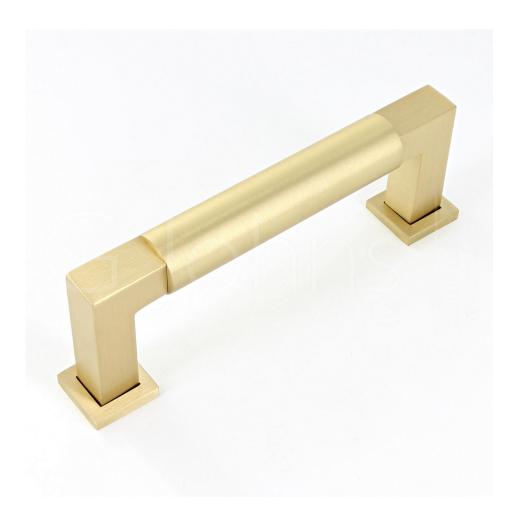

#### **Product Images**

#### **Description**

- Rectangular shape cupboard door pull handle with round a grip and optional square base roses
- Available in three lengths, 114mm, 146mm, 242mm
- Supplied with M4 fixing bolts
- Contemporary design ideal for use on modern units including, kitchen cabinet doors, wardrobes, cupboard doors and drawers