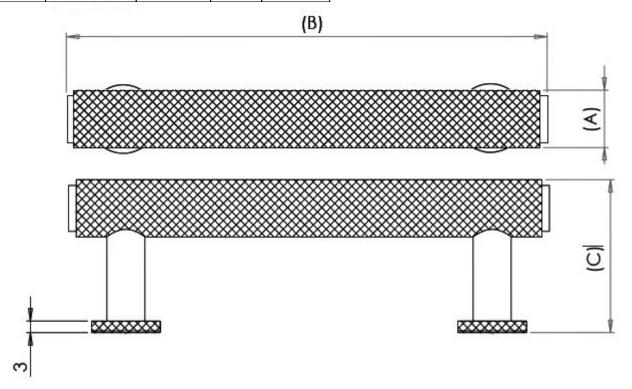

## **Size Details**

| Item code | Overall Length(B) | Fixing Centres | Width(A) | Projection(C) |
|-----------|-------------------|----------------|----------|---------------|
| 44684.1   | 126mm             | 96mm           | 15mm     | 40mm          |
| 44684.2   | 160mm             | 128mm          | 15mm     | 40mm          |
| 44684.3   | 254mm             | 224mm          | 15mm     | 40mm          |