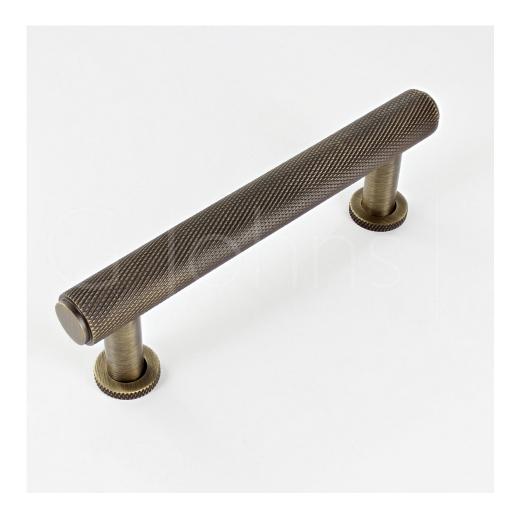

# Knurled Design Tubular T Bar Cabinet Pull Handle With Stepped Ends With Optional Base Rose - Antique Brass (Lacquered)

### **Description**

- Knurled design tubular shape T-bar cabinet pull handle with stepped ends
- Supplied with optional knurled base roses
- Available in three lengths, 126mm, 160mm, 254mm
- Supplied with M4 fixing bolts
- Contemporary design ideal for use on modern units including, kitchen cabinet doors, wardrobes, cupboard doors and drawers