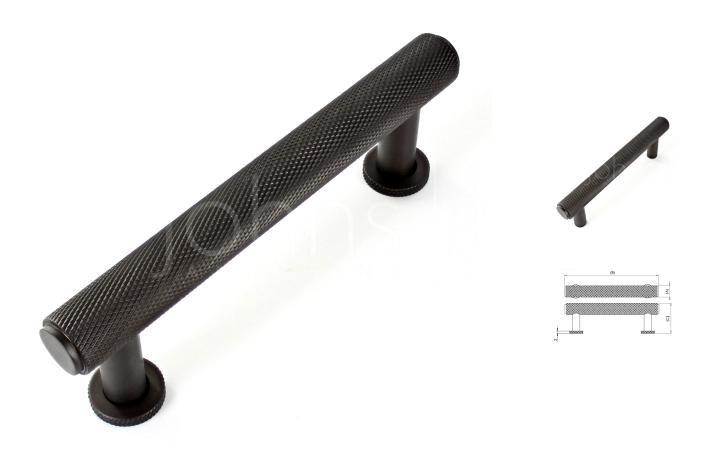

#### **Product Images**

#### **Description**

- Knurled design tubular shape T-bar cabinet pull handle with stepped ends
- Supplied with optional knurled base roses
- Available in three lengths, 126mm, 160mm, 254mm
- Supplied with M4 fixing bolts
- Contemporary design ideal for use on modern units including, kitchen cabinet doors, wardrobes, cupboard doors and drawers