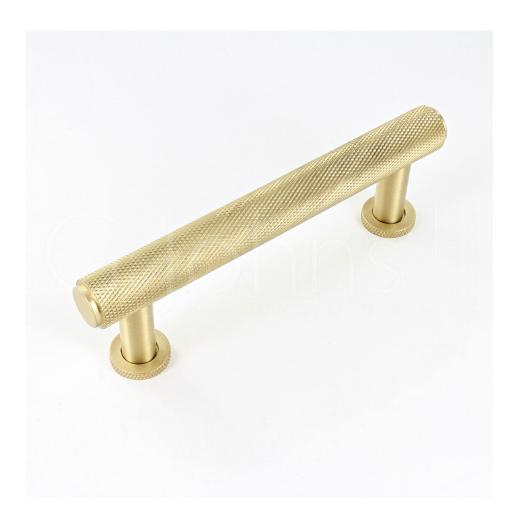

# Knurled Design Tubular T Bar Cabinet Pull Handle With Stepped Ends With Optional Base Rose - Satin Brass (Lacquered)

#### **Description**

- Knurled design tubular shape T-bar cabinet pull handle with stepped ends
- Supplied with optional knurled base roses
- Available in three lengths, 126mm, 160mm, 254mm
- Supplied with M4 fixing bolts
- Contemporary design ideal for use on modern units including, kitchen cabinet doors, wardrobes, cupboard doors and drawers

#### **Base Material**

• Made from solid brass

#### **Finish Details**

• Satin brass