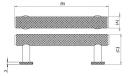

### **Size Details**

| Item code | Overall Length(B) | Fixing Centres | Width(A) | Projection(C) |
|-----------|-------------------|----------------|----------|---------------|
| 44687.1   | 126mm             | 96mm           | 15mm     | 40mm          |
| 44687.2   | 160mm             | 128mm          | 15mm     | 40mm          |
| 44687.3   | 254mm             | 224mm          | 15mm     | 40mm          |