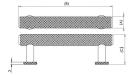

### **Size Details**

| Item code | Overall Length(B) | Fixing Centres | Width(A) | Projection(C) |
|-----------|-------------------|----------------|----------|---------------|
| 44688.1   | 126mm             | 96mm           | 15mm     | 40mm          |
| 44688.2   | 160mm             | 128mm          | 15mm     | 40mm          |
| 44688.3   | 254mm             | 224mm          | 15mm     | 40mm          |

# **Fixings**

• This handle is fitted via M4 bolts from the rear of the door / drawer - see below diagram

- Bolt through fixings provide a superior strong fixing allowing this handle to be fitted to tall or heavy doors
- Supplied with M4 (diameter) x 25mm (long) bolts Suitable for use on 18mm thick doors
- For doors thicker then 18mm, longer M4 fixing bolts are available to buy separately