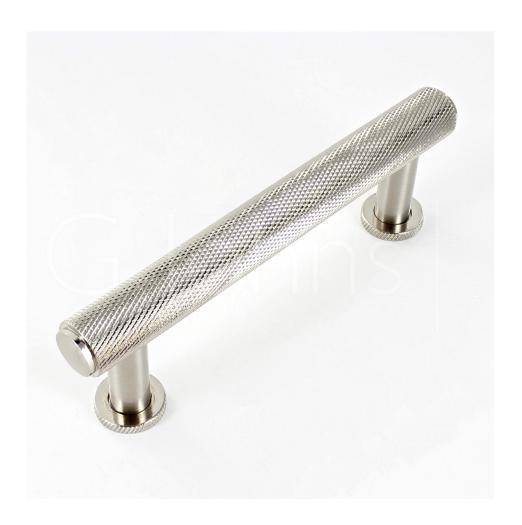

# Knurled Design Tubular T Bar Cabinet Pull Handle With Stepped Ends With Optional Base Rose - Satin Nickel

#### **Description**

- Knurled design tubular shape T-bar cabinet pull handle with stepped ends
- Supplied with optional knurled base roses
- Available in three lengths, 126mm, 160mm, 254mm
- Supplied with M4 fixing bolts
- Contemporary design ideal for use on modern units including, kitchen cabinet doors, wardrobes, cupboard doors and drawers

#### **Finish Details**

• Satin nickel