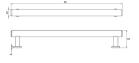

## **Size Details**

| Item code | Overall Length(B) | Fixing Centres | Width(A) | Projection(C) |
|-----------|-------------------|----------------|----------|---------------|
| 44689.1   | 145mm             | 96mm           | 18mm     | 42mm          |
| 44689.2   | 177mm             | 128mm          | 18mm     | 42mm          |
| 44689.3   | 273mm             | 224mm          | 18mm     | 42mm          |