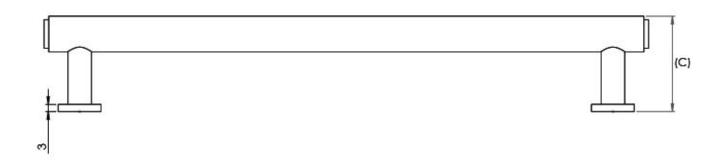

## **Size Details**

| Item code | Overall Length(B) | Fixing Centres | Width(A) | Projection(C) |
|-----------|-------------------|----------------|----------|---------------|
| 44689.1   | 145mm             | 96mm           | 18mm     | 42mm          |
| 44689.2   | 177mm             | 128mm          | 18mm     | 42mm          |
| 44689.3   | 273mm             | 224mm          | 18mm     | 42mm          |

# **Fixings**

• This handle is fitted via M4 bolts from the rear of the door / drawer - see below diagram

- Bolt through fixings provide a superior strong fixing allowing this handle to be fitted to tall or heavy doors
- Supplied with M4 (diameter) x 25mm (long) bolts Suitable for use on 18mm thick doors
- For doors thicker then 18mm, longer M4 fixing bolts are available to buy separately