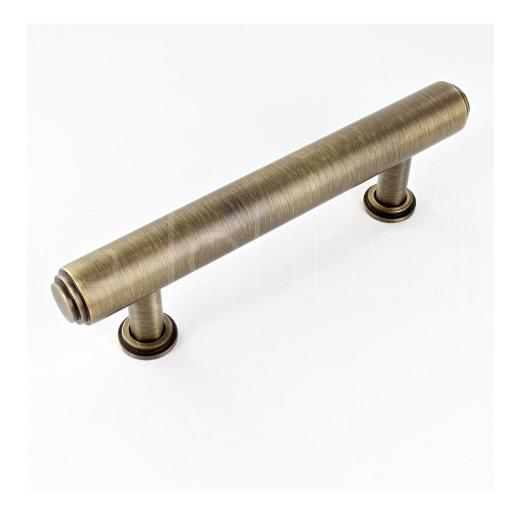

# Tubular T Bar Cabinet Pull Handle With Stepped Ends With Optional Base Rose - Antique Brass (Lacquered)

#### **Description**

- Tubular shape T-bar cabinet pull handle with stepped ends
- Supplied with optional base roses
- Available in three lengths, 145mm, 177mm, 273mm
- Supplied with M4 fixing bolts
- Contemporary design ideal for use on modern units including, kitchen cabinet doors, wardrobes, cupboard doors and drawers

#### **Finish Details**

• Antique brass