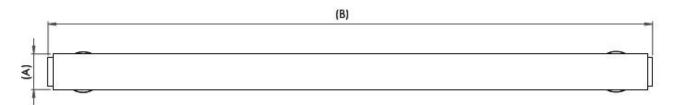

## **Size Details**

| Item code | Overall Length(B) | Fixing Centres | Width(A) | Projection(C) |
|-----------|-------------------|----------------|----------|---------------|
| 44689.1   | 145mm             | 96mm           | 18mm     | 42mm          |
| 44689.2   | 177mm             | 128mm          | 18mm     | 42mm          |
| 44689.3   | 273mm             | 224mm          | 18mm     | 42mm          |