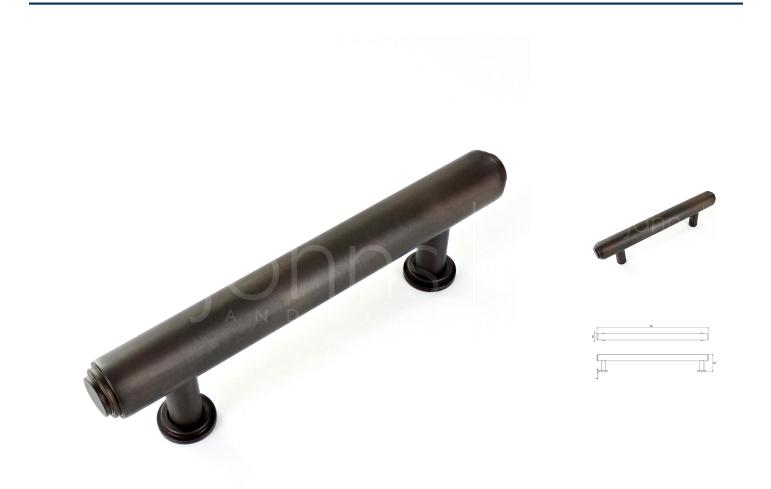

#### **Product Images**

#### Description

- Tubular shape T-bar cabinet pull handle with stepped ends
- Supplied with optional base roses
- Available in three lengths, 145mm, 177mm, 273mm
- Supplied with M4 fixing bolts
- Contemporary design ideal for use on modern units including, kitchen cabinet doors, wardrobes, cupboard doors and drawers