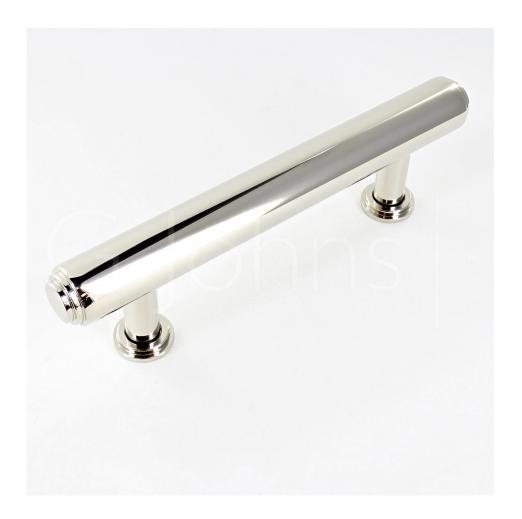

#### Tubular T Bar Cabinet Pull Handle With Stepped Ends With Optional Base Rose - Polished Nickel

## Description

- Tubular shape T-bar cabinet pull handle with stepped ends
- Supplied with optional base roses
- Available in three lengths, 145mm, 177mm, 273mm
- Supplied with M4 fixing bolts
- Contemporary design ideal for use on modern units including, kitchen cabinet doors, wardrobes, cupboard doors and drawers