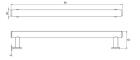

## **Size Details**

| Item code | Overall Length(B) | Fixing Centres | Width(A) | Projection(C) |
|-----------|-------------------|----------------|----------|---------------|
| 44691.1   | 145mm             | 96mm           | 18mm     | 42mm          |
| 44691.2   | 177mm             | 128mm          | 18mm     | 42mm          |
| 44691.3   | 273mm             | 224mm          | 18mm     | 42mm          |

# **Fixings**

 $\bullet\,$  This handle is fitted via M4 bolts from the rear of the door / drawer - see below diagram

- Bolt through fixings provide a superior strong fixing allowing this handle to be fitted to tall or heavy doors
- Supplied with M4 (diameter) x 25mm (long) bolts Suitable for use on 18mm thick doors
- For doors thicker then 18mm, longer M4 fixing bolts are available to buy separately