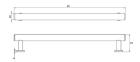

# **Size Details**

| Item code | Overall Length(B) | Fixing Centres | Width(A) | Projection(C) |
|-----------|-------------------|----------------|----------|---------------|
| 44692.1   | 145mm             | 96mm           | 18mm     | 42mm          |
| 44692.2   | 177mm             | 128mm          | 18mm     | 42mm          |
| 44692.3   | 273mm             | 224mm          | 18mm     | 42mm          |