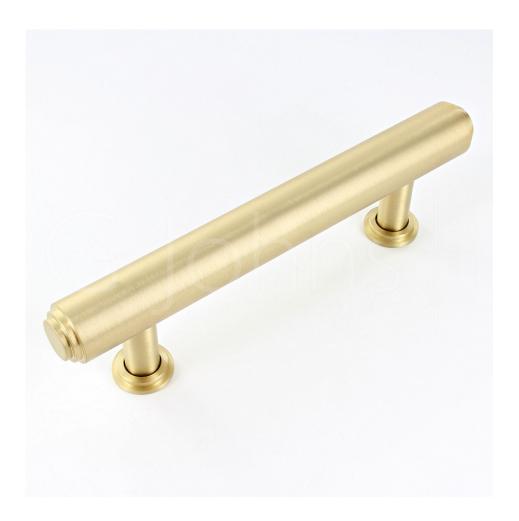

# Tubular T Bar Cabinet Pull Handle With Stepped Ends With Optional Base Rose - Satin Brass (Lacquered)

### **Description**

- Tubular shape T-bar cabinet pull handle with stepped ends
- Supplied with optional base roses
- Available in three lengths, 145mm, 177mm, 273mm
- Supplied with M4 fixing bolts
- Contemporary design ideal for use on modern units including, kitchen cabinet doors, wardrobes, cupboard doors and drawers

### **Base Material**

• Made from solid brass

### **Finish Details**

• Satin brass